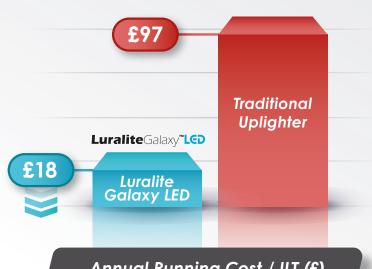

- REDUCED RUNNING COSTS
- HIGH EFFICACY
- IMPROVED SUSTAINABILITY
- ROBUST CONSTRUCTION

Low power draw delivering up to 81.4% lower running costs that traditional fluorescent lamp models.

Robust all metal construction.

## Annual Running Cost / ILT (£)

| Glueboard:       | 1 x Universal EasyCount | ½ x 1106002593 / ½ x BG-1012-50-15 (Pack of 15) |
|------------------|-------------------------|-------------------------------------------------|
| Dimensions (mm): | 642 x 244 x 185         | Luralite Galaxy LED White (UK) 1106078041       |